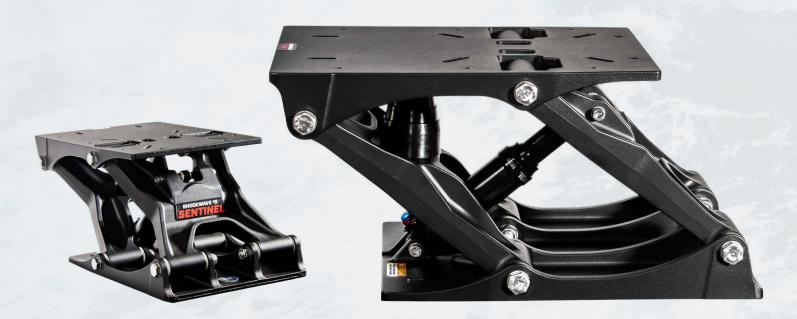

# SHOCKWAVE \$5 SENTINEL

The SHOCKWAVE S5 Sentinel comes in a matte black or glossy white finish. It is easily and quickly installed in virtually any boat and can be mounted on a riser box or a short, stocky pedestal with minimal effort.

## SHOCKWAVE \$5 SENTINEL

The SHOCKWAVE S5 Sentinel provides comfort and safety to boaters, offering them an experience they've never had before. It offers a smoother, safer and more comfortable ride, protecting occupants from the shock of wave impact. Recreational boaters can stay out longer and travel farther with less fatigue.