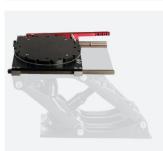

## **SWIVEL SLIDE**

#### SW-05488

This Swivel Slide system has 5-inches of fore-aft travel and features premium track and cars for smooth operation. The 360-degree swivel has a positive lock that engages every 22.5° (16 positions).