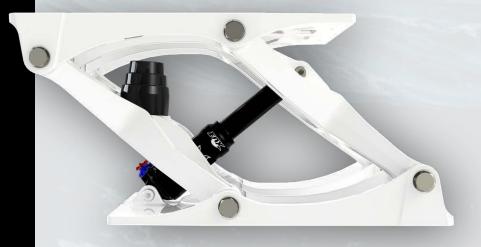

#### **BENEFITS**

- Fully adjustable FOX FLOAT absorber for all payloads and sea conditions
- ✓ Increased lateral stability
- Adjustable compression and rebound rate
- Minimal parts count and simple construction
- ✓ Designed and manufactured in Canada
- ✓ Improved performance and strength
- Surge protection: suspension travel is 4-inch vertical and I.5-inch forward, mitigating deceleration associated with wave impacts

### **FEATURES**

- Marine grade aluminum die cast construction with trivalent chromate and military grade powder coat
- 8 pivot design for higher loads, more stability and a smoother ride
- ✓ High life cycle IGUS bushings
- √ 316 stainless steel hardware
- Easy to mount and adapt to current seating

SS SENTINEL SUSPENSION MODULE - WHITE SW-07823-W