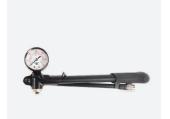

#### **SHOCK PUMP**

#### SW-01983

The high-pressure shock pump features an integrated pressure gauge and bleed valve for simple adjustment with a maximum inflation pressure of 350 psi. A SHOCKWAVE shock pump is required to operate the S5 Sentinel.