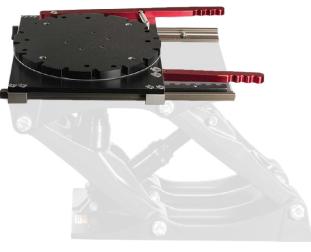

## **SWIVEL SLIDE**

#### SW-05488

This Swivel Slide system has 5-inches of fore-aft travel and features premium track and cars for smooth operation. The 360-degree swivel has a positive lock that engages every 22.5° (16 positions).