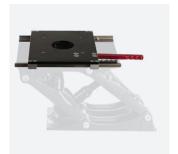

## **SWIVEL SLIDE**

#### SW-05488

This Swivel Slide system has 5-inches of fore-aft travel and features premium track and cars for smooth operation. The 360-degree swivel has a positive lock that engages every 22.5° (16 positions).